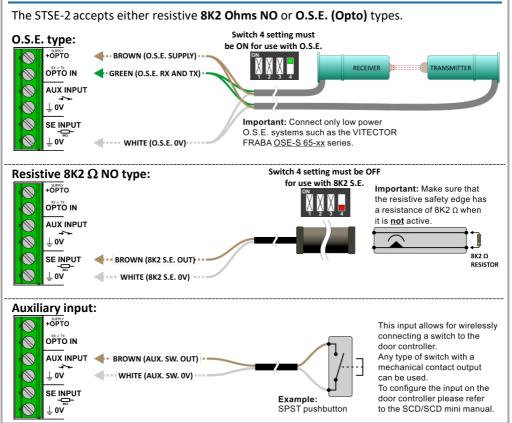

vant EU standards.

## 🗡 MOUNTING & WIRING

### Mounting:

The STSE-2 must be mounted in close proximity and on the same side of the wall as the controller in order to ensure the optimum radio connection.

If only one of the cable glands is used make sure to replace the unused with the spare blind gland supplied in the box. This is to prevent liquids and dirt from entering the enclosure and cause malfunction or damage to the product.



SW1 and SW2 can be set to either short, medium or a long interval between transmissions is used during standby. Longer intervals will cause the door controller to take longer time to enter active mode (door closing) but will increase the battery life significantly. *For safety reasons, the reaction time of a S.E. Activation is not affected.* 

### Wiring:



# )↔( ADDING AND TECHNICAL DATA

#### Adding the Safety Edge 2 to an SCD or SCD mini:



### **Technical data:**

Wireless range (line of sight): 15m

| Network type/frequency:    | 2.4GHz ISM band                                                                                                                                                                                                                       |                   |                                                                   |  |
|----------------------------|---------------------------------------------------------------------------------------------------------------------------------------------------------------------------------------------------------------------------------------|-------------------|-----------