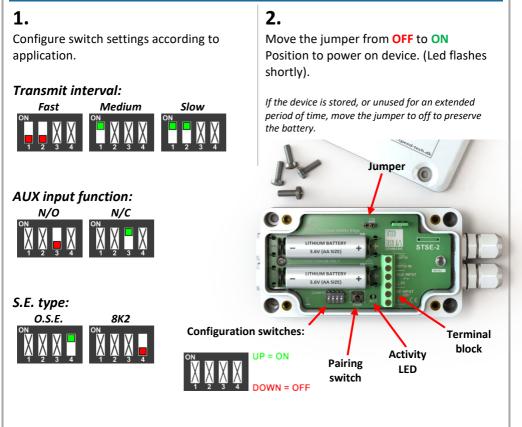

SW1 and SW2 can be set to either short, medium or a long interval between transmissions is used during standby. Longer intervals will cause the door controller to take longer time to enter active mode (door closing) but will increase the battery life significantly. *For safety reasons, the reaction time of a S.E. Activation is not affected.* 