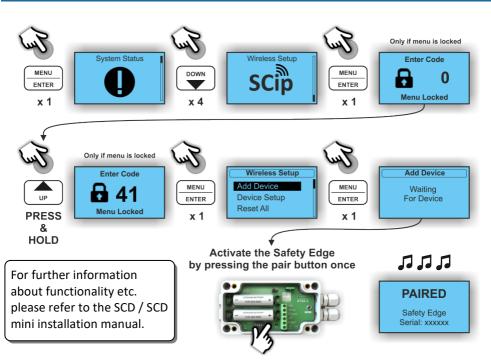

close proximity and on the same side of the wall as the controller in order to ensure the optimum radio connection.

If only one of the cable glands is used make sure to replace the unused with the spare blind gland supplied in the box. This is to prevent liquids and dirt from entering the enclosure and cause malfunction or damage to the product.



SW1 and SW2 can be set to either short, medium or a long interval between transmissions is used during standby. Longer intervals will cause the door controller to take longer time to enter active mode (door closing) but will increase the battery life significantly. *For safety reasons, the reaction time of a S.E. Activation is not affected.* 

### Wiring:



# )↔( ADDING AND TECHNICAL DATA

#### Adding the Safety Edge 2 to an SCD or SCD mini:



### **Technical data:**

Wireless range (line of sight): 15m

| Network type/frequency:    | 2.4GHz ISM band                                                                                                                                                                                                                       |                   |                                                                   |  |
|----------------------------|---------------------------------------------------------------------------------------------------------------------------------------------------------------------------------------------------------------------------------------|-------------------|-------------------------------------------------------------------|--|
| Power supply: